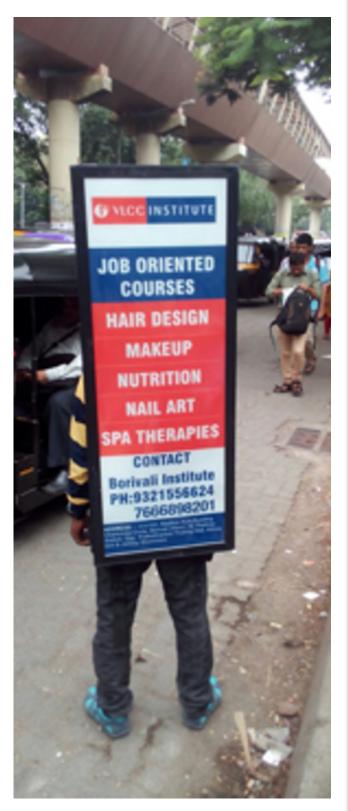

Interaction activities inside hospitals.

i-lights is the best mediums to attract maximum crowd & llight walks with the crowd.

I-LIGHTS IS ALSO KNOWN AS WALKING BILLBOARD & WALKING BANNER

ILIGHTS Penetrative ads THE SPACE UNG Promoter distributing magazine to potential customer

> THIS IS A HIGHLY RECOMMENDED MEDIUM