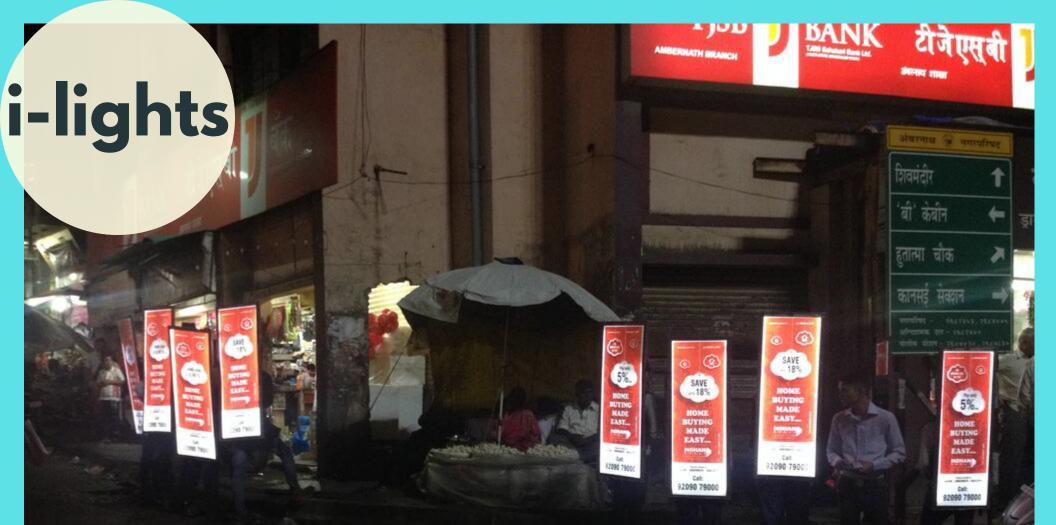

Interaction activities inside hospitals.

i-lights is the best mediums to attract maximum crowd & llight walks with the crowd.

I-LIGHTS IS ALSO KNOWN AS WALKING BILLBOARD & WALKING BANNER

ILIGHTS Penetrative ads THE SPACE UNG Promoter distributing magazine to potential customer

> THIS IS A HIGHLY RECOMMENDED MEDIUM