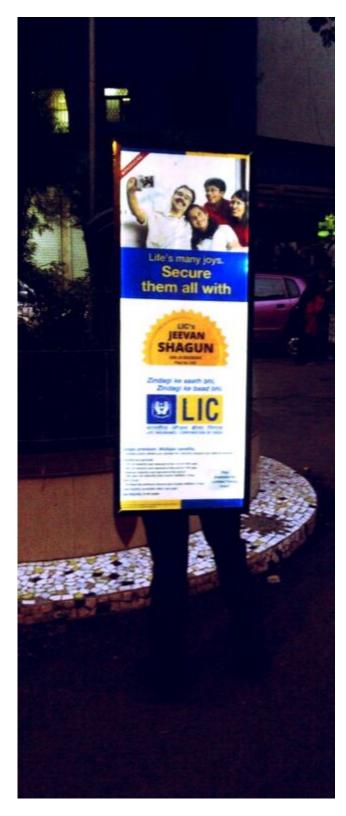

Interaction activities inside hospitals.

i-lights is the best mediums to attract maximum crowd & llight walks with the crowd.

I-LIGHTS IS ALSO KNOWN AS WALKING BILLBOARD & WALKING BANNER

ILIGHTS Penetrative ads THE SPACE UNG Promoter distributing magazine to potential customer

> THIS IS A HIGHLY RECOMMENDED MEDIUM