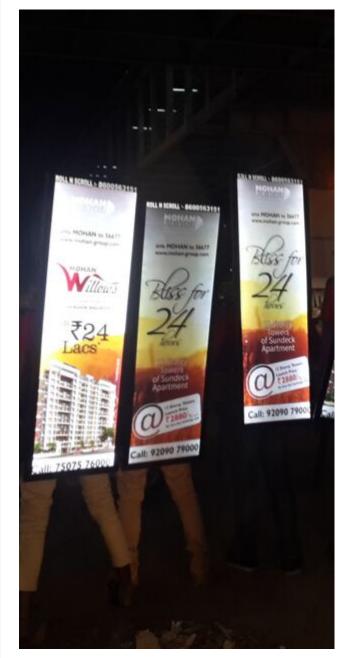

Interaction activities inside hospitals.

i-lights is the best mediums to attract maximum crowd & llight walks with the crowd.

I-LIGHTS IS ALSO KNOWN AS WALKING BILLBOARD & WALKING BANNER

ILIGHTS Penetrative ads THE SPACE UNG Promoter distributing magazine to potential customer

> THIS IS A HIGHLY RECOMMENDED MEDIUM